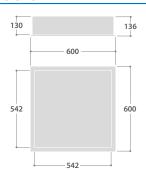

## **DIMENSIONS**

#### **RANGE**

| NOMINAL<br>SIZE (mm) | LED  | CAT. No.  | APPROX.<br>kg |
|----------------------|------|-----------|---------------|
| 600 x 600            | 112W | HD 16241A | 16.2          |

CIRCUIT TYPE - A - dimming (DALI) -