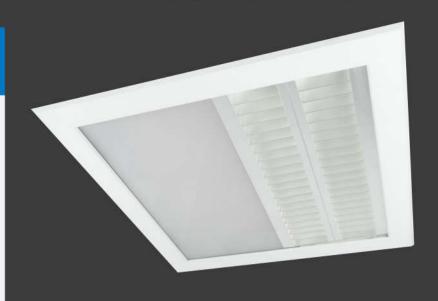

#### **SPECIFICATION**

- · Steel body, aluminium frame, finished full polyester non-yellowing satin white (RAL 9016)
- Two circuits with separate optics in one luminaire
- General Lighting 56W LED controlled via DALI gear behind a high efficiency Miro louvre delivering a controlled cut off for maximum patient comfort
- Examination Lighting 56W LED (non-dimming) behind a satin polycarbonate diffuser
- · Combination of both optical elements provides the full examination level of 1000 Lux
- · Easy clean surface
- Extruded aluminium snap fix screw-less frame
- · Supplied with side arm suspension kit
- Fits 24mm exposed T-bar and plaster board ceilings (other ceiling type options available to special order)
- Fitted with CRI 80 4000K LEDs (CRI 90 option available to special order)

# HIGH DEPENDENCY MODULAR KIT

High Dependency Modular Kit HD 18285 comprises: 1 x 112W LED DALI Dimming HD 18770A and 1 x ECO-Touch ECO 16150A

Luminaire supplied with integral relay to aid examination level. Dimming side brightens to 100% when non-dimming side is switched on.