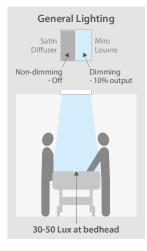

#### **SPECIFICATION**

- · Steel body, aluminium frame, finished full polyester non-yellowing satin white (RAL 9016)
- Two circuits with separate optics in one luminaire
- General Lighting 56W LED controlled via DALI gear behind a high efficiency Miro louvre delivering a controlled cut off for maximum patient comfort
- Examination Lighting 56W LED (non-dimming) behind a satin polycarbonate diffuser
- · Combination of both optical elements provides the full examination level of 1000 Lux
- · Easy clean surface
- Extruded aluminium snap fix screw-less frame
- · Supplied with side arm suspension kit
- Fits 24mm exposed T-bar and plaster board ceilings (other ceiling type options available to special order)
- Fitted with CRI 80 4000K LEDs (CRI 90 option available to special order)

Dimming for louvre side only, 2 independent circuits in one luminaire