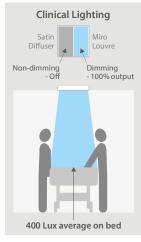

#### **SPECIFICATION**

- · Steel body, aluminium frame, finished full polyester non-yellowing satin white (RAL 9016)
- Two circuits with separate optics in one luminaire
- General Lighting 56W LED controlled via DALI gear behind a high efficiency Miro louvre delivering a controlled cut off for maximum patient comfort
- Examination Lighting 56W LED (non-dimming) behind a satin polycarbonate diffuser
- · Combination of both optical elements provides the full examination level of 1000 Lux
- · Easy clean surface
- Extruded aluminium snap fix screw-less frame
- · Supplied with side arm suspension kit
- Fits 24mm exposed T-bar and plaster board ceilings (other ceiling type options available to special order)
- Fitted with CRI 80 4000K LEDs (CRI 90 option available to special order)

Dimming for louvre side only, 2 independent circuits in one luminaire