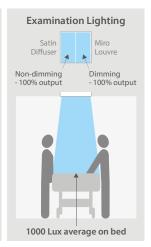

#### **SPECIFICATION**

- · Steel body, aluminium frame, finished full polyester non-yellowing satin white (RAL 9016)
- Two circuits with separate optics in one luminaire
- General Lighting 56W LED controlled via DALI gear behind a high efficiency Miro louvre delivering a controlled cut off for maximum patient comfort
- Examination Lighting 56W LED (non-dimming) behind a satin polycarbonate diffuser
- · Combination of both optical elements provides the full examination level of 1000 Lux
- · Easy clean surface
- Extruded aluminium snap fix screw-less frame
- · Supplied with side arm suspension kit
- Fits 24mm exposed T-bar and plaster board ceilings (other ceiling type options available to special order)
- Fitted with CRI 80 4000K LEDs (CRI 90 option available to special order)